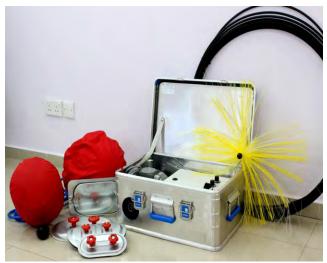

#### **DUCT CLEANING**

• An R/C Robotic drive was then place inside of the duct in order to explore the inner area of duct to determine the stage of cleanliness and other residual contaminant. Video shot shall capture all photos shoots and shall submit for references.

Robotic machines kits witch LCD Monitor

Robotic machine spare parts

Ducting cleaning before and after

Duct cleaning Final Inspection