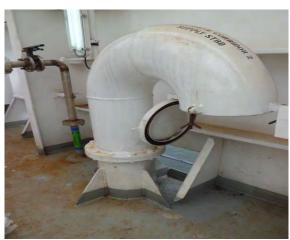

#### **GI /STAINLESS STEEL DUCTING & FITTINGS**

• Specialize in Fabricate, supply & Install of all GI/Stainless Steel Ducting, Duct fittings that give consistency and aesthetics to the Marine's appearance.

Stockiest of spiral Ducting

Installation of spiral ducting

G.I Rectangular Ducting

Stainless steel Ducting

Spiral Duct Elbow

A60 Insulation on board