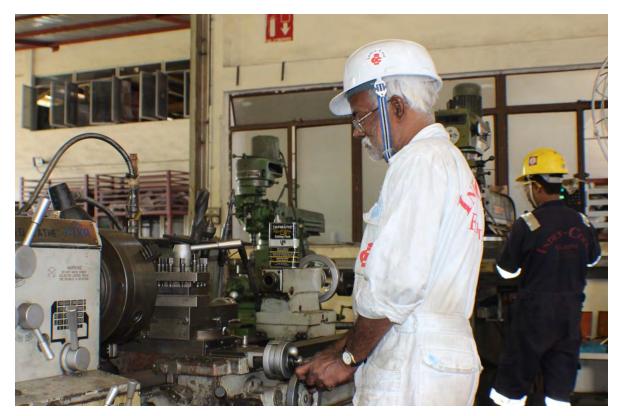

#### MACHINING & SPARES

• Range of Lathe and Milling machine are available in our facility. Stockist of various spares i.e Carrier, Bock, Bitzer, Daikin, Copeland, etc.

Spiral Ducting Fabrication Machine

Lathe Work in Progress

Coil fins Stamping Machine

Machining of New Spindle on the Milling Machine

Overview of factory space

Stockist of Sealed Compressor

Stockist of Refrigerant Gas

Stockist of Copper Fittings