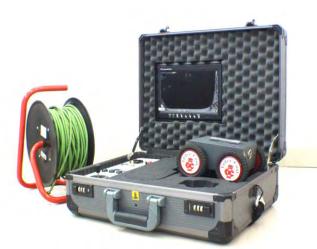

#### **DUCT CLEANING**

• An R/C Robotic drive was then place inside of the duct in order to explore the inner area of duct to determine the stage of cleanliness and other residual contaminant. Video shot shall capture all photos shoots and shall submit for references.

Robotic machines kits witch LCD Monitor

Robotic machine spare parts

Ducting cleaning before and after

Duct cleaning Final Inspection