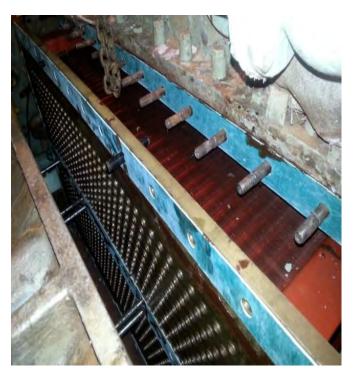

#### PIPING & STEELWORK (GENERAL REPAIRS)

- Provide "Round-the-Clock" Services for Afloat repairs at anchorage, on voyage and in shipyards.
- Besides the core activities, Index-Cool is partnering with shipyards in Singapore and China for various in-house repair activities, i.e. Pipe work, steel repairs, carpentry and others.

Pipe Work

Steel work in Progress

Grinding in progress

Pipe welding in Workshop