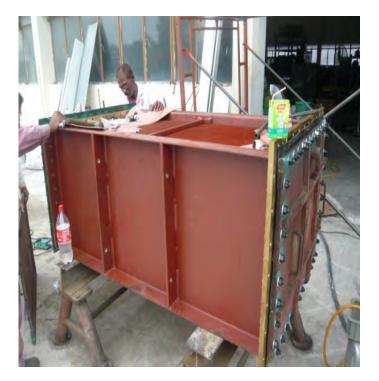

#### PIPING & STEELWORK (GENERAL REPAIRS)

- Provide "Round-the-Clock" Services for Afloat repairs at anchorage, on voyage and in shipyards.
- Besides the core activities, Index-Cool is partnering with shipyards in Singapore and China for various in-house repair activities, i.e. Pipe work, steel repairs, carpentry and others.

Pipe Work

Steel work in Progress

Grinding in progress

Pipe welding in Workshop