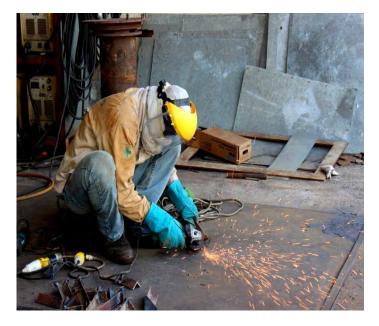

#### PIPING & STEELWORK (GENERAL REPAIRS)

- Provide "Round-the-Clock" Services for Afloat repairs at anchorage, on voyage and in shipyards.
- Besides the core activities, Index-Cool is partnering with shipyards in Singapore and China for various in-house repair activities, i.e. Pipe work, steel repairs, carpentry and others.

Pipe Work

Steel work in Progress

Grinding in progress

Pipe welding in Workshop