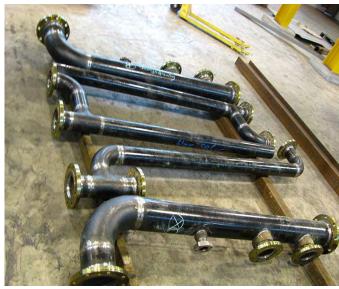

#### PIPING & STEELWORK (GENERAL REPAIRS)

- Provide "Round-the-Clock" Services for Afloat repairs at anchorage, on voyage and in shipyards.
- Besides the core activities, Index-Cool is partnering with shipyards in Singapore and China for various in-house repair activities, i.e. Pipe work, steel repairs, carpentry and others.

Pipe Work

Steel work in Progress

Grinding in progress

Pipe welding in Workshop