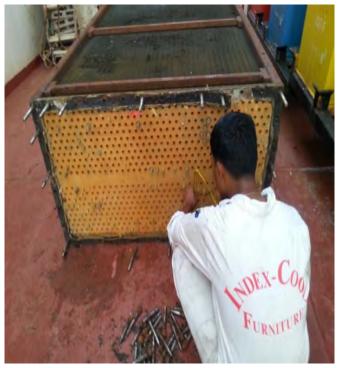

#### PIPING & STEELWORK (GENERAL REPAIRS)

- Provide "Round-the-Clock" Services for Afloat repairs at anchorage, on voyage and in shipyards.
- Besides the core activities, Index-Cool is partnering with shipyards in Singapore and China for various in-house repair activities, i.e. Pipe work, steel repairs, carpentry and others.

Pipe Work

Steel work in Progress

Grinding in progress

Pipe welding in Workshop