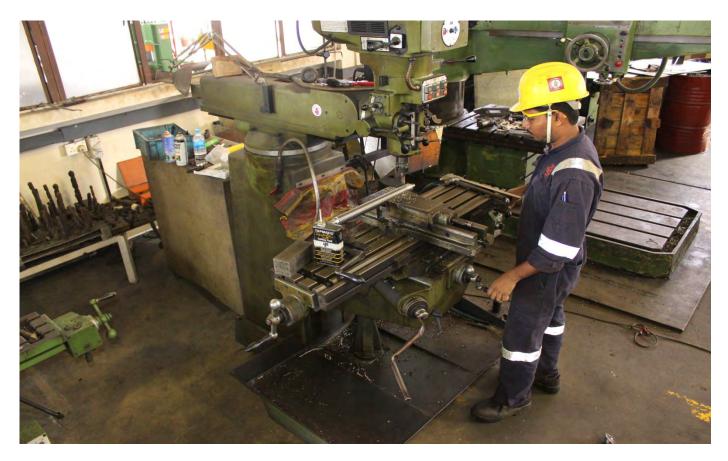

#### MACHINING & SPARES

• Range of Lathe and Milling machine are available in our facility. Stockist of various spares i.e Carrier, Bock, Bitzer, Daikin, Copeland, etc.

Spiral Ducting Fabrication Machine

Lathe Work in Progress

Coil fins Stamping Machine

Machining of New Spindle on the Milling Machine

Overview of factory space

Stockist of Sealed Compressor

Stockist of Refrigerant Gas

Stockist of Copper Fittings