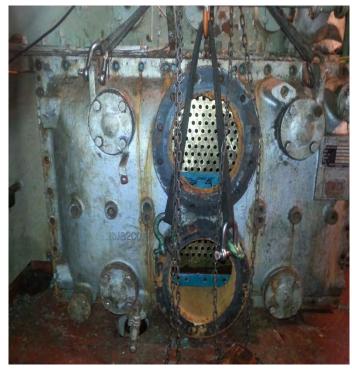

#### **REFRIGERATION PLANT**

- Design, assemble and Install new refrigeration equipment including services of various parts.
- Specialize in Fabrication and installation of new cold room using Polyurethane Thermal Insulated Modular Panels.

Assembling of Chiller Unit

Checking of refrigeration system

Reconditioning of Compressors

Evaporator & Fan Assembly Unit