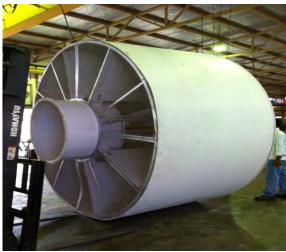

#### **VENTILATION EQUIPMENT**

- Specialize in fabrication of specially designed Gooseneck, Mushroom ventilator And Fan House.
- Extensive Experience in Fabrication & Installation of New Trunking & Marine Ventilation System.

Fabrication of New Mushroom Units

Installation of Mushroom on-board

Fabrication & Installation of Gooseneck

Fan House

Fabrication of New Trunking in Progress