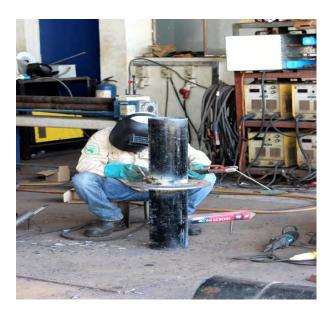

#### PIPING & STEELWORK (GENERAL REPAIRS)

- Provide "Round-the-Clock" Services for Afloat repairs at anchorage, on voyage and in shipyards.
- Besides the core activities, Index-Cool is partnering with shipyards in Singapore and China for various in-house repair activities, i.e. Pipe work, steel repairs, carpentry and others.

Pipe Work

Steel work in Progress

Grinding in progress

Pipe welding in Workshop